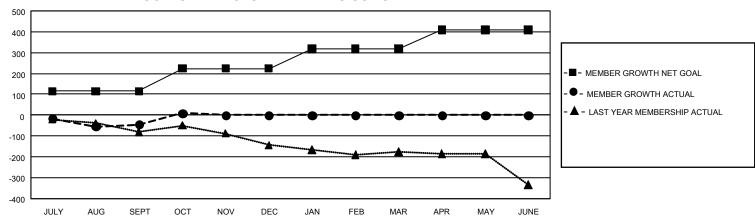

## GMT Constitutional Area 1, Group G

REPORT DOES NOT INCLUDE CLUBS IN UNDISTRICTED AREAS.

| Clubs                 |               |           |               | Members               |                         |                         |                                                    |
|-----------------------|---------------|-----------|---------------|-----------------------|-------------------------|-------------------------|----------------------------------------------------|
| RESULTS FOR 2022-2023 |               |           |               | RESULTS FOR 2022-2023 |                         |                         |                                                    |
| QUARTER               | NEW CLUB GOAL | NEW CLUBS | DROPPED CLUBS | QUARTER MEM           | IBER GROWTH NET<br>GOAL | MEMBER GROWTH<br>ACTUAL | DROPPED MEMBERS<br>ACTUAL (including<br>transfers) |
| JULY/AUG/SEPT         | 3             | 0         | 1             | JULY/AUG/SEPT         | 115                     | 157                     | 187                                                |
| OCT/NOV/DEC           | 9             | 0         | 0             | OCT/NOV/DEC           | 109                     | 116                     | 51                                                 |
| JAN/FEB/MAR           | 15            | 0         | 0             | JAN/FEB/MAR           | 93                      | 0                       | 0                                                  |
| APR/MAY/JUNE          | 9             | 0         | 0             | APR/MAY/JUNE          | 93                      | 0                       | 0                                                  |

## GOALS AND ACTUAL MEMBERS CUMULATIVE

| DROPPED CLUBS: 1 |     | 101 CLUBS OF 331 ADDED 1<br>OR MORE NEW MEMBERS | GENDER DISTRIBUTION                |                |  |
|------------------|-----|-------------------------------------------------|------------------------------------|----------------|--|
|                  |     |                                                 | MALE                               | 5,493 (68.84%) |  |
|                  |     |                                                 | FEMALE                             | 2,486 (31.16%) |  |
| DROPPED MEMBERS  |     |                                                 | NON BINARY                         | 0 (0.00%)      |  |
| DECEASED         | 36  |                                                 | PREFER NOT TO ANSWER               | 0 (0.00%)      |  |
| CLUB CANCELLED   | 11  |                                                 | TOTAL FAMILY UNIT MEMBERS          | 5 1,634        |  |
| OTHER            | 191 | CLICK HERE FOR                                  |                                    |                |  |
| TOTAL            | 238 | CUMULATIVE MEMBERSHIP DATA                      | FAMILY MEMBERS PAYING HALF DUES 83 |                |  |