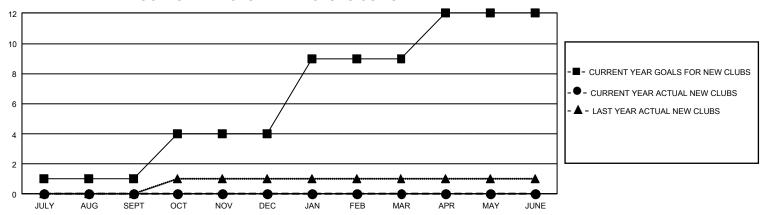

## GMT Constitutional Area 1, Group G

REPORT DOES NOT INCLUDE CLUBS IN UNDISTRICTED AREAS.

| Clubs                 |               |           |               | Members               |                         |                         |                                                    |
|-----------------------|---------------|-----------|---------------|-----------------------|-------------------------|-------------------------|----------------------------------------------------|
| RESULTS FOR 2022-2023 |               |           |               | RESULTS FOR 2022-2023 |                         |                         |                                                    |
| QUARTER               | NEW CLUB GOAL | NEW CLUBS | DROPPED CLUBS | QUARTER MEM           | IBER GROWTH NET<br>GOAL | MEMBER GROWTH<br>ACTUAL | DROPPED MEMBERS<br>ACTUAL (including<br>transfers) |
| JULY/AUG/SEPT         | 3             | 0         | 1             | JULY/AUG/SEPT         | 115                     | 157                     | 187                                                |
| OCT/NOV/DEC           | 9             | 0         | 0             | OCT/NOV/DEC           | 109                     | 116                     | 51                                                 |
| JAN/FEB/MAR           | 15            | 0         | 0             | JAN/FEB/MAR           | 93                      | 0                       | 0                                                  |
| APR/MAY/JUNE          | 9             | 0         | 0             | APR/MAY/JUNE          | 93                      | 0                       | 0                                                  |

## GOALS AND ACTUAL NEW CLUBS CUMULATIVE